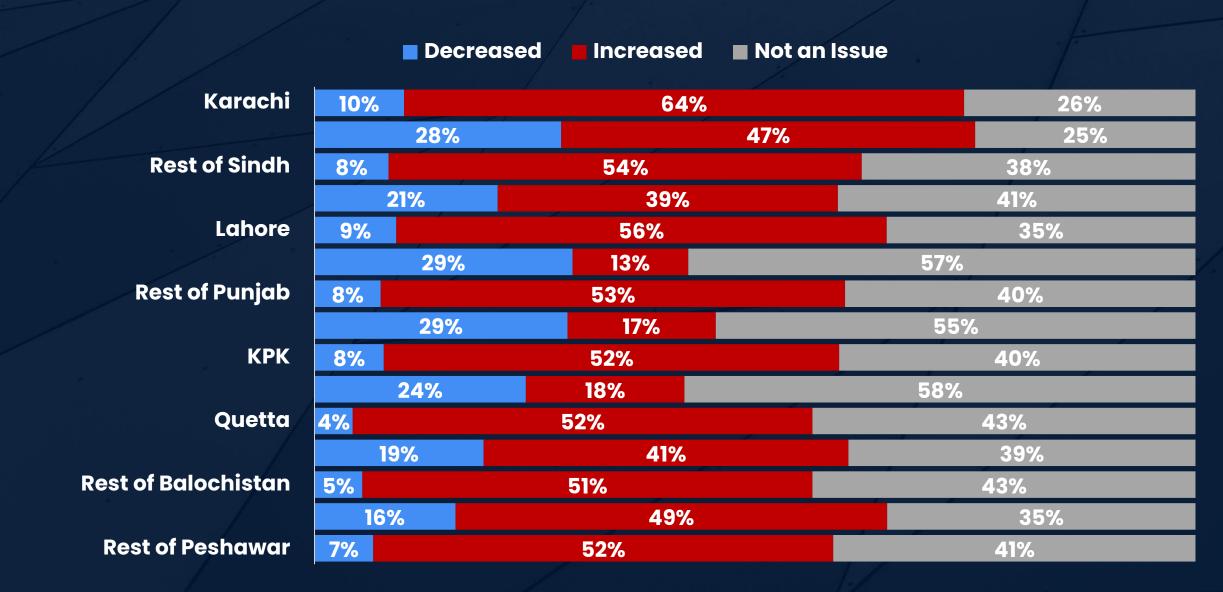

## **OICCI Security Survey 2023**

### OVERVIEW OF CURRENT SECURITY ENVIRONMENT vs LAST YEAR: CITY WISE



Situation during June 2022 to May 2023 vs June 2021 to May 2022



## OVERALL PAKISTAN CURRENT SECURITY SITUATION VS LAST YEAR: BUSINESS ASSESSMENT ONLY





#### TREND OF SERIOUS CRIMES VS CORRESPONDING PERIOD LAST YEAR





## TREND OF STREET CRIMES IN RELATION TO YOUR ORGANIZATION/ STAFF SINCE JUNE 2022





## PERCEPTION OF EMPLOYEES IN RESPECT OF THEIR PERSONAL SECURITY IN DAILY COMMMUTE AS COMPARED TO LAST YEAR





#### MOST VULNERABLE TIME FOR STREET CRIMES





## DID OVERSEAS VISITORS POSTPONE THEIR VISIT TO PAKISTAN FOR SECURITY CONCERN







Meetings canceled were mainly due to political unrest during the last year

# DID MEMBERS FURTHER IMPROVE INTERNAL SECURITY SYSTEMS IN LAST 12 MONTHS





### IS SECURITY AMONGST THE "TOP 3 CONCERNS' FOR YOUR COMPANY





### KEY LAW AND ORDER ISSUES AFFECTING BUSINESS CONFIDENCE – RANK WISE















#### RATE LEAS RESPONSE BASED ON EXPERIENCE DURING 2021–22





### **Thank You**









OICCI is the first port of call for potential foreign investors