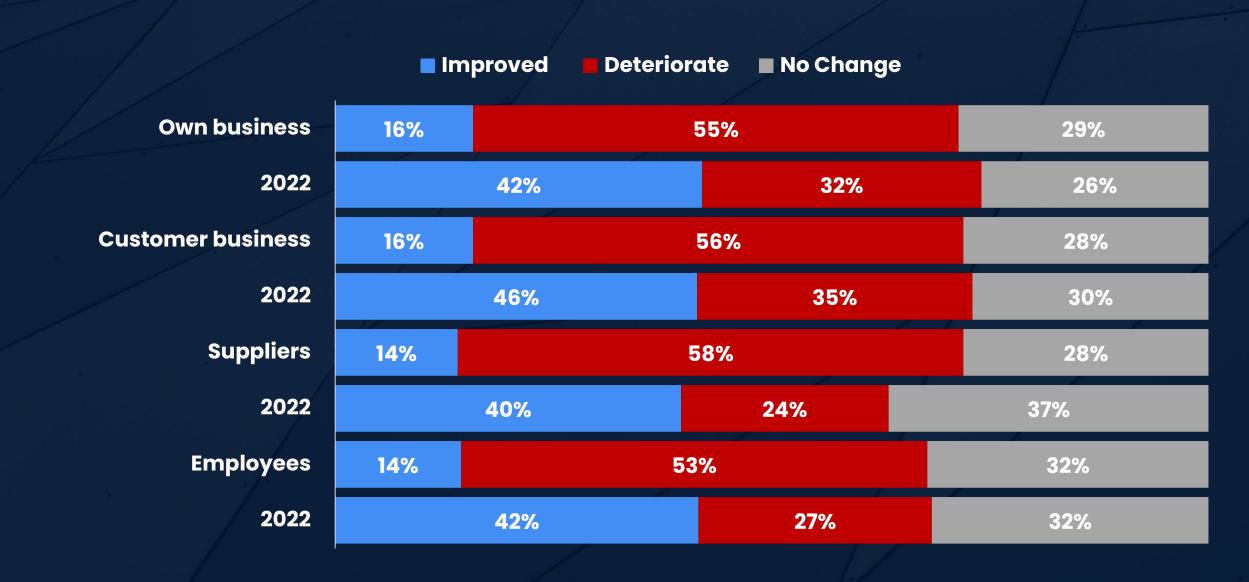

## OVERALL PAKISTAN CURRENT SECURITY SITUATION VS LAST YEAR: BUSINESS ASSESSMENT ONLY