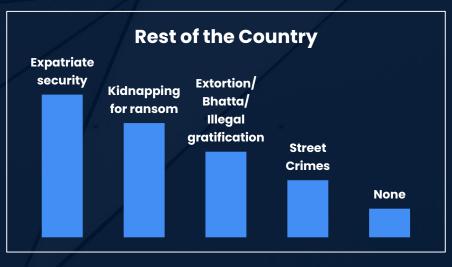

## OVERALL PAKISTAN CURRENT SECURITY SITUATION VS LAST YEAR: BUSINESS ASSESSMENT ONLY





#### TREND OF SERIOUS CRIMES VS CORRESPONDING PERIOD LAST YEAR





## TREND OF STREET CRIMES IN RELATION TO YOUR ORGANIZATION/ STAFF SINCE JUNE 2022





## PERCEPTION OF EMPLOYEES IN RESPECT OF THEIR PERSONAL SECURITY IN DAILY COMMMUTE AS COMPARED TO LAST YEAR





#### MOST VULNERABLE TIME FOR STREET CRIMES





## DID OVERSEAS VISITORS POSTPONE THEIR VISIT TO PAKISTAN FOR SECURITY CONCERN







Meetings canceled were mainly due to political unrest during the last year

# DID MEMBERS FURTHER IMPROVE INTERNAL SECURITY SYSTEMS IN LAST 12 MONTHS





### IS SECURITY AMONGST THE "TOP 3 CONCERNS' FOR YOUR COMPANY





### KEY LAW AND ORDER ISSUES AFFECTING BUSINESS CONFIDENCE – RANK WISE















#### RATE LEAS RESPONSE BASED ON EXPERIENCE DURING 2021–22





### **Thank You**









OICCI is the first port of call for potential foreign investors