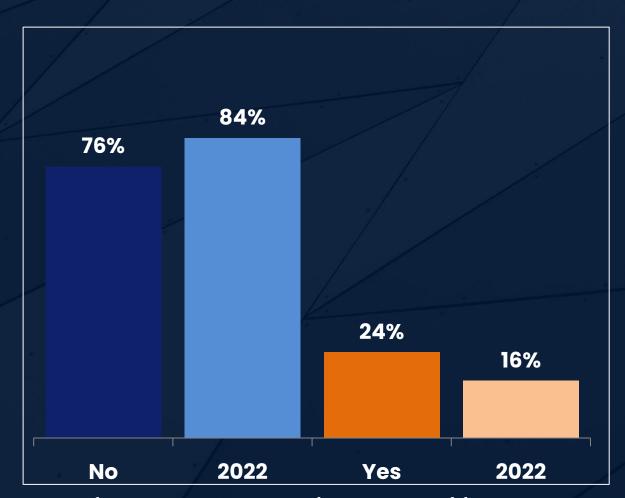

## DID OVERSEAS VISITORS POSTPONE THEIR VISIT TO PAKISTAN FOR SECURITY CONCERN

Meetings canceled were mainly due to political unrest during the last year