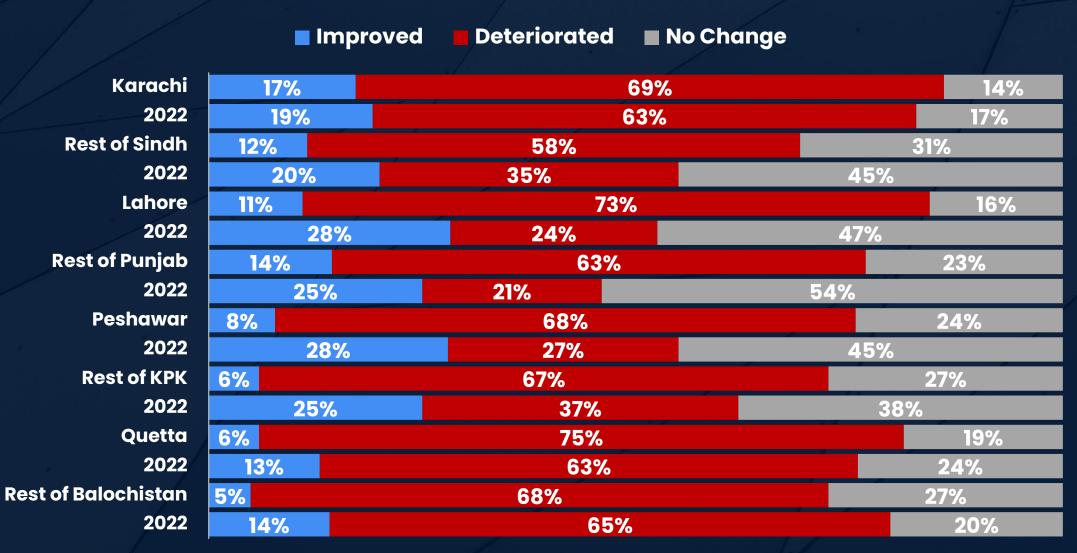

### OVERVIEW OF CURRENT SECURITY ENVIRONMENT vs LAST YEAR: CITY WISE

Situation during June 2022 to May 2023 vs June 2021 to May 2022