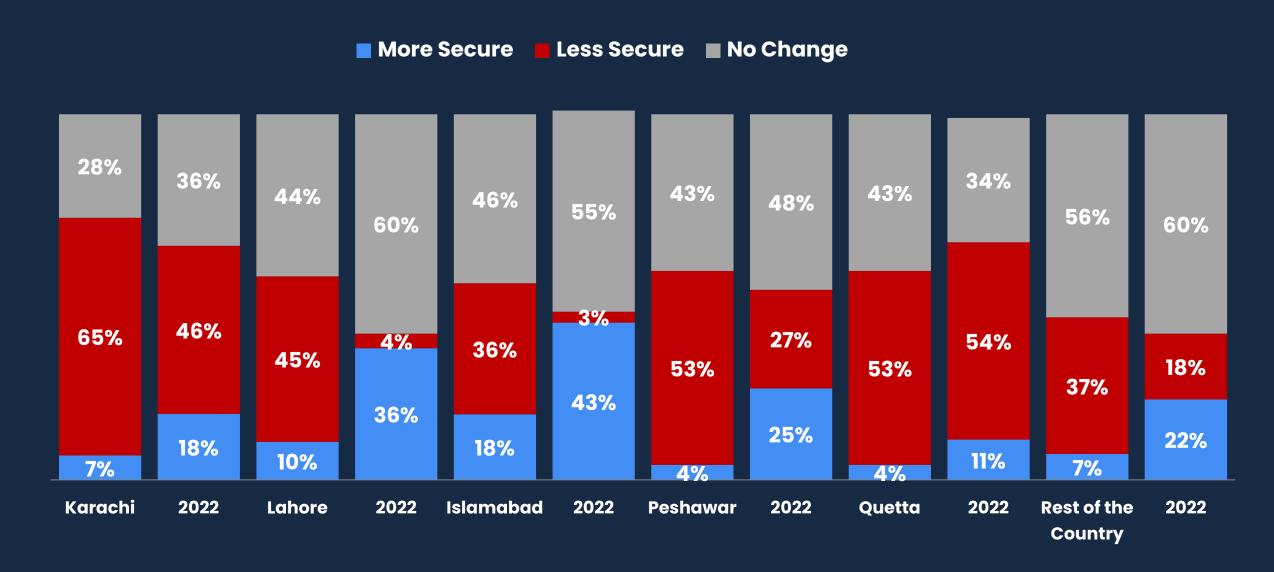

### OVERVIEW OF CURRENT SECURITY ENVIRONMENT vs LAST YEAR: CITY WISE

Situation during June 2022 to May 2023 vs June 2021 to May 2022