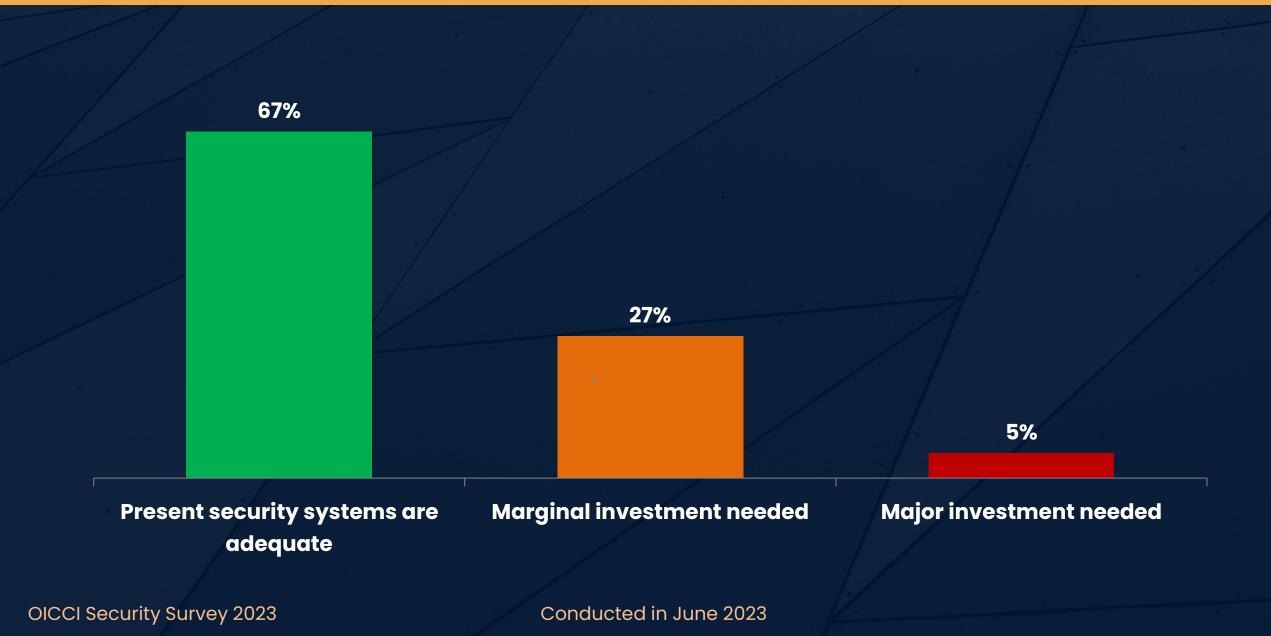

urvey 2023**

### OVERVIEW OF CURRENT SECURITY ENVIRONMENT vs LAST YEAR: CITY WISE



Situation during June 2022 to May 2023 vs June 2021 to May 2022



## OVERALL PAKISTAN CURRENT SECURITY SITUATION VS LAST YEAR: BUSINESS ASSESSMENT ONLY





#### TREND OF SERIOUS CRIMES VS CORRESPONDING PERIOD LAST YEAR





## TREND OF STREET CRIMES IN RELATION TO YOUR ORGANIZATION/ STAFF SINCE JUNE 2022





## PERCEPTION OF EMPLOYEES IN RESPECT OF THEIR PERSONAL SECURITY IN DAILY COMMMUTE AS COMPARED TO LAST YEAR





#### MOST VULNERABLE TIME FOR STREET CRIMES





## DID OVERSEAS VISITORS POSTPONE THEIR VISIT TO PAKISTAN FOR SECURITY CONCERN







Meetings canceled were mainly due to political unrest during the last year

# DID MEMBERS FURTHER IMPROVE INTERNAL SECURITY SYSTEMS IN LAST 12 MONTHS





### IS SECURITY AMONGST THE "TOP 3 CONCERNS' FOR YOUR COMPANY





### KEY LAW AND ORDER ISSUES AFFECTING BUSINESS CONFIDENCE – RANK WISE















#### RATE LEAS RESPONSE BASED ON EXPERIENCE DURING 2021–22





### **Thank You**









OICCI is the first port of call for potential foreign investors