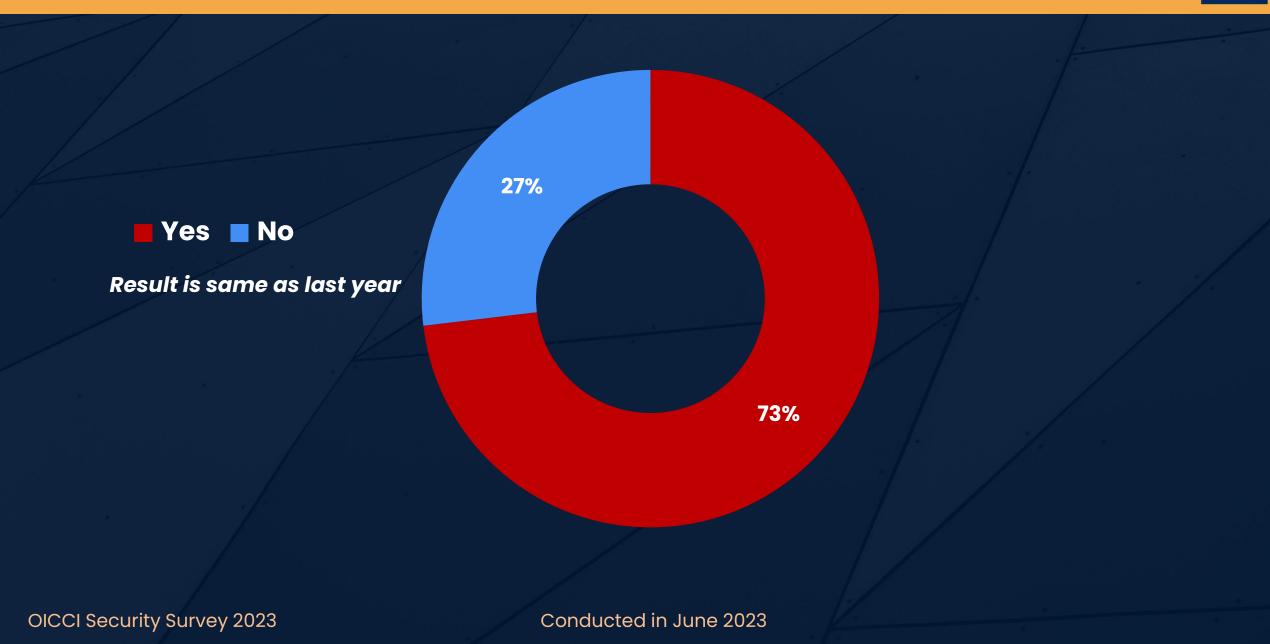

YEAR: CITY WISE



Situation during June 2022 to May 2023 vs June 2021 to May 2022



## OVERALL PAKISTAN CURRENT SECURITY SITUATION VS LAST YEAR: BUSINESS ASSESSMENT ONLY





#### TREND OF SERIOUS CRIMES VS CORRESPONDING PERIOD LAST YEAR





## TREND OF STREET CRIMES IN RELATION TO YOUR ORGANIZATION/ STAFF SINCE JUNE 2022





## PERCEPTION OF EMPLOYEES IN RESPECT OF THEIR PERSONAL SECURITY IN DAILY COMMMUTE AS COMPARED TO LAST YEAR





#### MOST VULNERABLE TIME FOR STREET CRIMES





## DID OVERSEAS VISITORS POSTPONE THEIR VISIT TO PAKISTAN FOR SECURITY CONCERN







Meetings canceled were mainly due to political unrest during the last year

# DID MEMBERS FURTHER IMPROVE INTERNAL SECURITY SYSTEMS IN LAST 12 MONTHS





### IS SECURITY AMONGST THE "TOP 3 CONCERNS' FOR YOUR COMPANY





### KEY LAW AND ORDER ISSUES AFFECTING BUSINESS CONFIDENCE – RANK WISE















#### RATE LEAS RESPONSE BASED ON EXPERIENCE DURING 2021–22





### **Thank You**









OICCI is the first port of call for potential foreign investors