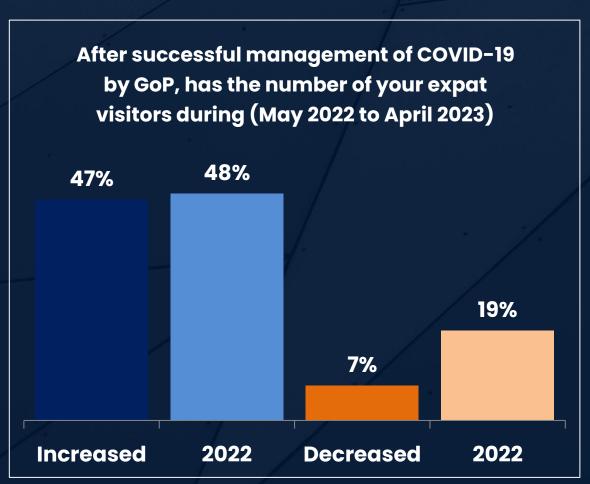

## DID OVERSEAS VISITORS POSTPONE THEIR VISIT TO PAKISTAN FOR SECURITY CONCERN

Meetings canceled were mainly due to political unrest during the last year