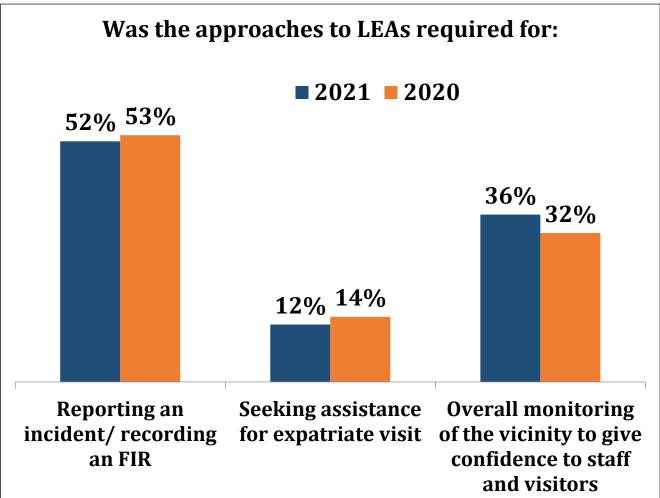

#### **OVERVIEW OF CURRENT SECURITY ENVIRONMENT vs LAST YEAR**

\*Situation during June 2020 to May 2021 vs June 2019 to May 2020



# CURRENT SECURITY SITUATION VS CORRESPONDING PERIOD LAST YEAR: BUSINESS ASSESSMENT



## IS SECURITY AMONGST THE 'TOP 3 CONCERNS' FOR YOUR COMPANY



# PERCEPTION OF EMPLOYEES IN RESPECT OF THEIR PERSONAL SECURITY IN DAILY COMMMUTE AS COMPARED TO LAST YEAR





#### WERE OVERSEAS VISITORS LESS THAN PREVIOUS 12 MONTHS DUE TO COVID-19







#### **OVERSEAS VISITORS**







July, 2021

#### TREND OF SERIOUS CRIMES VS CORRESPONDING PERIOD LAST YEAR



# TREND OF STREET CRIMES IN RELATION TO YOUR ORGANIZATION/STAFF SINCE JUNE 2020.

■ Decreased Significantly ■ Decreased Moderately ■ Increased Moderately ■ Increased Significantly



## **APPROACHES TO LEAS**







### RATE LEAS RESPONSE BASED ON EXPERIENCE DURING 2018-19



# **KEY LAW AND ORDER ISSUES AFFECTING BUSINESS CONFIDENCE – RANK WISE**













## **USE OF ARMORED VEHICLES**





# THANK YOU