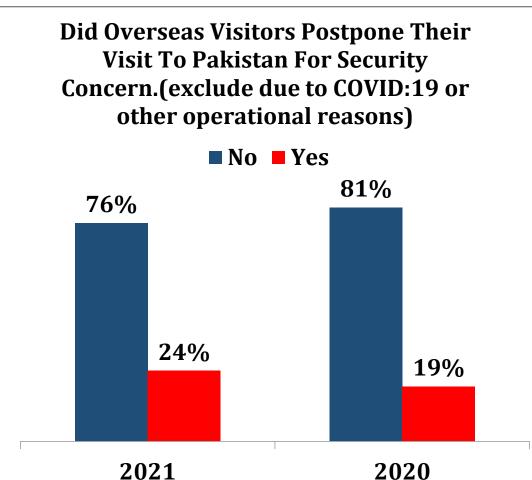

## OICCI MEMBERS SECURITY SURVEY 2021

#### **OVERVIEW OF CURRENT SECURITY ENVIRONMENT vs LAST YEAR**

\*Situation during June 2020 to May 2021 vs June 2019 to May 2020



# CURRENT SECURITY SITUATION VS CORRESPONDING PERIOD LAST YEAR: BUSINESS ASSESSMENT



## IS SECURITY AMONGST THE 'TOP 3 CONCERNS' FOR YOUR COMPANY



# PERCEPTION OF EMPLOYEES IN RESPECT OF THEIR PERSONAL SECURITY IN DAILY COMMMUTE AS COMPARED TO LAST YEAR





#### WERE OVERSEAS VISITORS LESS THAN PREVIOUS 12 MONTHS DUE TO COVID-19







#### **OVERSEAS VISITORS**







July, 2021

#### TREND OF SERIOUS CRIMES VS CORRESPONDING PERIOD LAST YEAR



# TREND OF STREET CRIMES IN RELATION TO YOUR ORGANIZATION/STAFF SINCE JUNE 2020.

■ Decreased Significantly ■ Decreased Moderately ■ Increased Moderately ■ Increased Significantly



## **APPROACHES TO LEAS**







### RATE LEAS RESPONSE BASED ON EXPERIENCE DURING 2018-19



# **KEY LAW AND ORDER ISSUES AFFECTING BUSINESS CONFIDENCE – RANK WISE**













## **USE OF ARMORED VEHICLES**





# THANK YOU