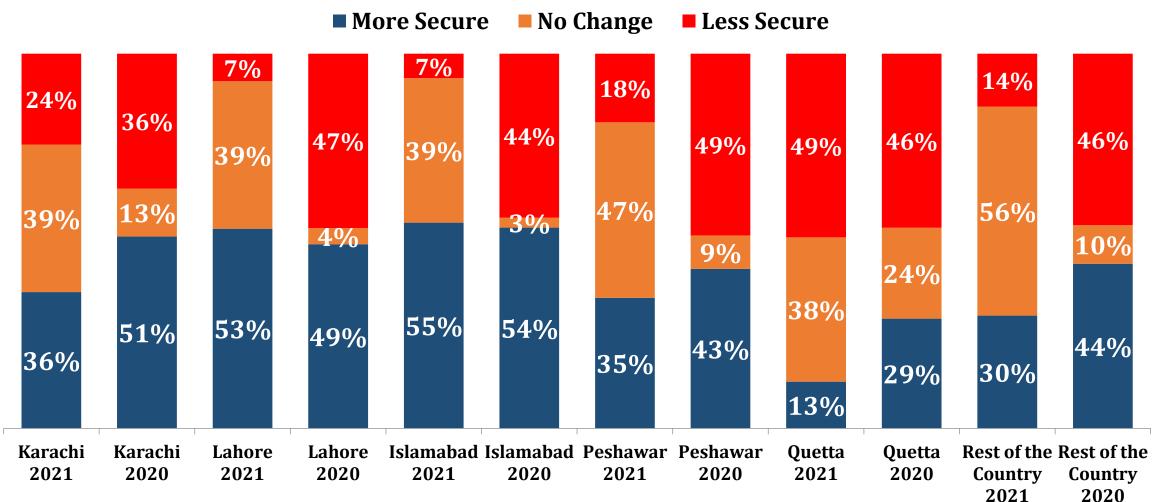

# PERCEPTION OF EMPLOYEES IN RESPECT OF THEIR PERSONAL SECURITY IN DAILY COMMMUTE AS COMPARED TO LAST YEAR