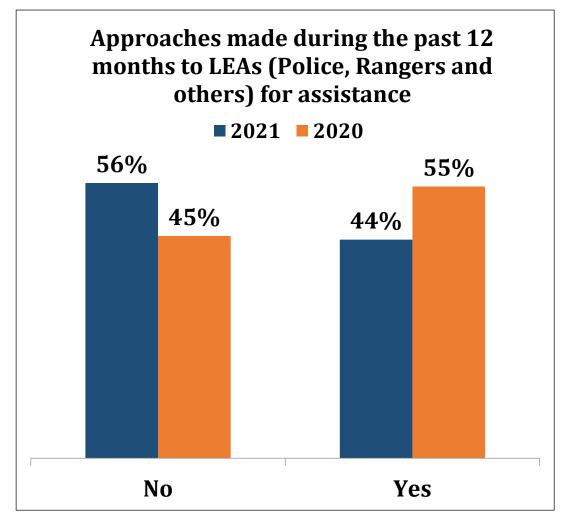

#### **OVERVIEW OF CURRENT SECURITY ENVIRONMENT vs LAST YEAR**

\*Situation during June 2020 to May 2021 vs June 2019 to May 2020



# CURRENT SECURITY SITUATION VS CORRESPONDING PERIOD LAST YEAR: BUSINESS ASSESSMENT



## IS SECURITY AMONGST THE 'TOP 3 CONCERNS' FOR YOUR COMPANY



# PERCEPTION OF EMPLOYEES IN RESPECT OF THEIR PERSONAL SECURITY IN DAILY COMMMUTE AS COMPARED TO LAST YEAR





#### WERE OVERSEAS VISITORS LESS THAN PREVIOUS 12 MONTHS DUE TO COVID-19







#### **OVERSEAS VISITORS**







July, 2021

#### TREND OF SERIOUS CRIMES VS CORRESPONDING PERIOD LAST YEAR



# TREND OF STREET CRIMES IN RELATION TO YOUR ORGANIZATION/STAFF SINCE JUNE 2020.

■ Decreased Significantly ■ Decreased Moderately ■ Increased Moderately ■ Increased Significantly



## **APPROACHES TO LEAS**







### RATE LEAS RESPONSE BASED ON EXPERIENCE DURING 2018-19



# **KEY LAW AND ORDER ISSUES AFFECTING BUSINESS CONFIDENCE – RANK WISE**













## **USE OF ARMORED VEHICLES**





# THANK YOU