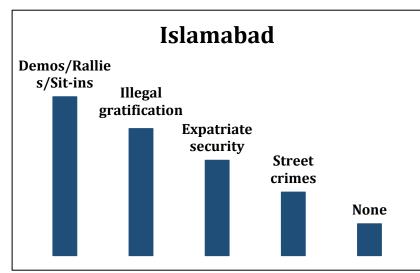

T SECURITY SITUATION VS CORRESPONDING PERIOD LAST YEAR: BUSINESS ASSESSMENT



## IS SECURITY AMONGST THE 'TOP 3 CONCERNS' FOR YOUR COMPANY



# PERCEPTION OF EMPLOYEES IN RESPECT OF THEIR PERSONAL SECURITY IN DAILY COMMMUTE AS COMPARED TO LAST YEAR





#### WERE OVERSEAS VISITORS LESS THAN PREVIOUS 12 MONTHS DUE TO COVID-19







#### **OVERSEAS VISITORS**







July, 2021

#### TREND OF SERIOUS CRIMES VS CORRESPONDING PERIOD LAST YEAR



# TREND OF STREET CRIMES IN RELATION TO YOUR ORGANIZATION/STAFF SINCE JUNE 2020.

■ Decreased Significantly ■ Decreased Moderately ■ Increased Moderately ■ Increased Significantly



## **APPROACHES TO LEAS**







### RATE LEAS RESPONSE BASED ON EXPERIENCE DURING 2018-19



# **KEY LAW AND ORDER ISSUES AFFECTING BUSINESS CONFIDENCE – RANK WISE**













## **USE OF ARMORED VEHICLES**





# THANK YOU