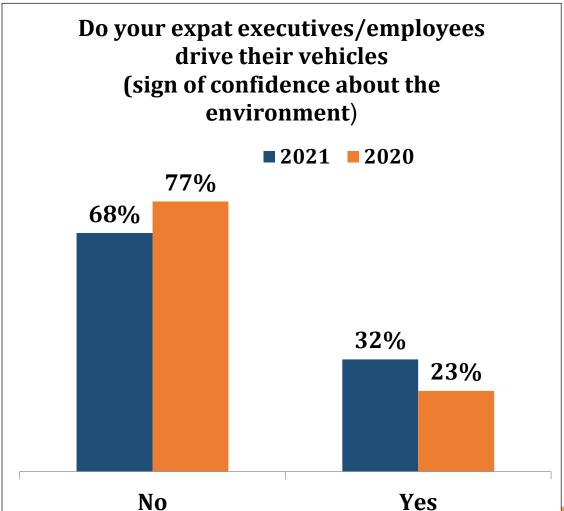

LAST YEAR: BUSINESS ASSESSMENT



## IS SECURITY AMONGST THE 'TOP 3 CONCERNS' FOR YOUR COMPANY



# PERCEPTION OF EMPLOYEES IN RESPECT OF THEIR PERSONAL SECURITY IN DAILY COMMMUTE AS COMPARED TO LAST YEAR





#### WERE OVERSEAS VISITORS LESS THAN PREVIOUS 12 MONTHS DUE TO COVID-19







#### **OVERSEAS VISITORS**







July, 2021

#### TREND OF SERIOUS CRIMES VS CORRESPONDING PERIOD LAST YEAR



# TREND OF STREET CRIMES IN RELATION TO YOUR ORGANIZATION/STAFF SINCE JUNE 2020.

■ Decreased Significantly ■ Decreased Moderately ■ Increased Moderately ■ Increased Significantly



## **APPROACHES TO LEAS**







### RATE LEAS RESPONSE BASED ON EXPERIENCE DURING 2018-19



# **KEY LAW AND ORDER ISSUES AFFECTING BUSINESS CONFIDENCE – RANK WISE**













## **USE OF ARMORED VEHICLES**





# THANK YOU