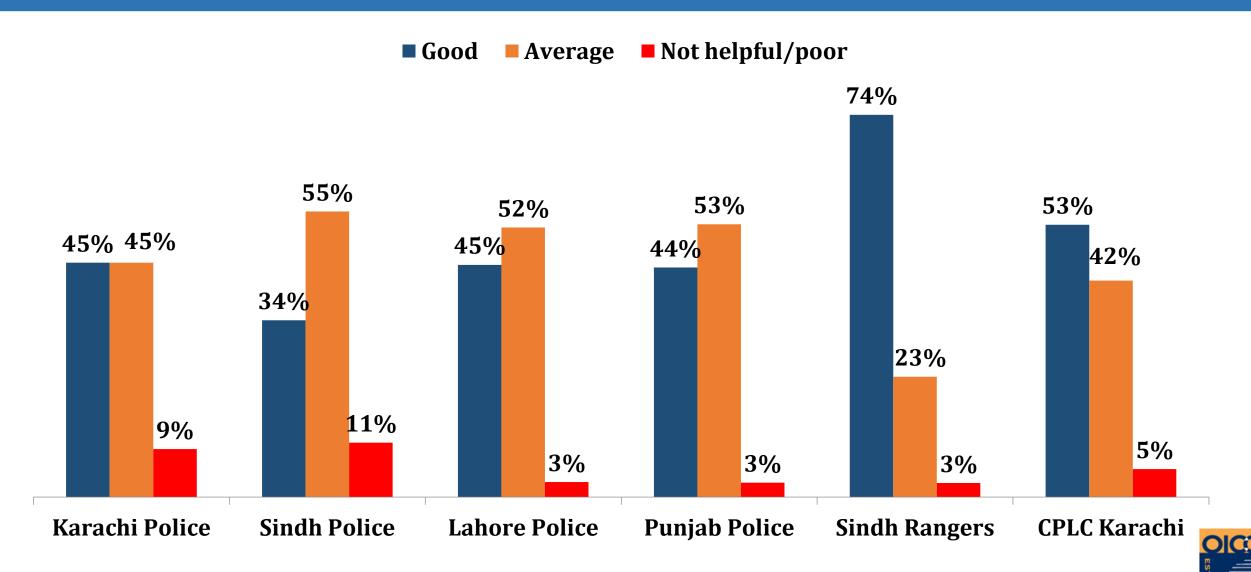

\*Situation during June 2020 to May 2021 vs June 2019 to May 2020



# CURRENT SECURITY SITUATION VS CORRESPONDING PERIOD LAST YEAR: BUSINESS ASSESSMENT



## IS SECURITY AMONGST THE 'TOP 3 CONCERNS' FOR YOUR COMPANY



# PERCEPTION OF EMPLOYEES IN RESPECT OF THEIR PERSONAL SECURITY IN DAILY COMMMUTE AS COMPARED TO LAST YEAR





#### WERE OVERSEAS VISITORS LESS THAN PREVIOUS 12 MONTHS DUE TO COVID-19







#### **OVERSEAS VISITORS**







July, 2021

#### TREND OF SERIOUS CRIMES VS CORRESPONDING PERIOD LAST YEAR



# TREND OF STREET CRIMES IN RELATION TO YOUR ORGANIZATION/STAFF SINCE JUNE 2020.

■ Decreased Significantly ■ Decreased Moderately ■ Increased Moderately ■ Increased Significantly



## **APPROACHES TO LEAS**







### RATE LEAS RESPONSE BASED ON EXPERIENCE DURING 2018-19



# **KEY LAW AND ORDER ISSUES AFFECTING BUSINESS CONFIDENCE – RANK WISE**













## **USE OF ARMORED VEHICLES**





# THANK YOU