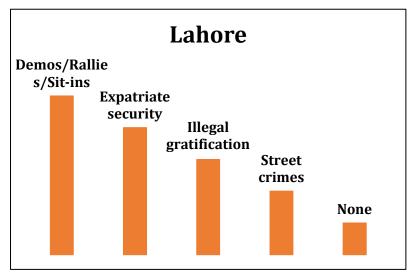

CURITY SITUATION VS CORRESPONDING PERIOD LAST YEAR: BUSINESS ASSESSMENT



## IS SECURITY AMONGST THE 'TOP 3 CONCERNS' FOR YOUR COMPANY



# PERCEPTION OF EMPLOYEES IN RESPECT OF THEIR PERSONAL SECURITY IN DAILY COMMMUTE AS COMPARED TO LAST YEAR





#### WERE OVERSEAS VISITORS LESS THAN PREVIOUS 12 MONTHS DUE TO COVID-19







#### **OVERSEAS VISITORS**







July, 2021

#### TREND OF SERIOUS CRIMES VS CORRESPONDING PERIOD LAST YEAR



# TREND OF STREET CRIMES IN RELATION TO YOUR ORGANIZATION/STAFF SINCE JUNE 2020.

■ Decreased Significantly ■ Decreased Moderately ■ Increased Moderately ■ Increased Significantly



## **APPROACHES TO LEAS**







### RATE LEAS RESPONSE BASED ON EXPERIENCE DURING 2018-19



# **KEY LAW AND ORDER ISSUES AFFECTING BUSINESS CONFIDENCE – RANK WISE**













## **USE OF ARMORED VEHICLES**





# THANK YOU