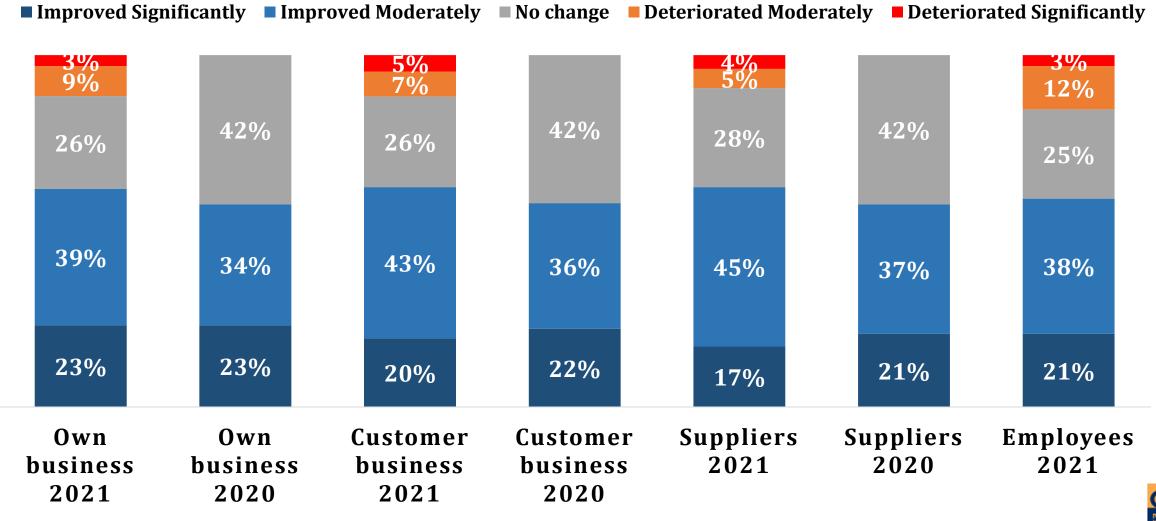

# CURRENT SECURITY SITUATION VS CORRESPONDING PERIOD LAST YEAR: BUSINESS ASSESSMENT