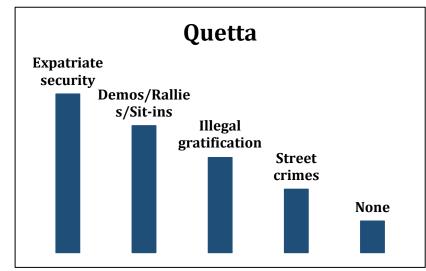

RITY SITUATION VS CORRESPONDING PERIOD LAST YEAR: BUSINESS ASSESSMENT



## IS SECURITY AMONGST THE 'TOP 3 CONCERNS' FOR YOUR COMPANY



# PERCEPTION OF EMPLOYEES IN RESPECT OF THEIR PERSONAL SECURITY IN DAILY COMMMUTE AS COMPARED TO LAST YEAR





#### WERE OVERSEAS VISITORS LESS THAN PREVIOUS 12 MONTHS DUE TO COVID-19







#### **OVERSEAS VISITORS**







July, 2021

#### TREND OF SERIOUS CRIMES VS CORRESPONDING PERIOD LAST YEAR



# TREND OF STREET CRIMES IN RELATION TO YOUR ORGANIZATION/STAFF SINCE JUNE 2020.

■ Decreased Significantly ■ Decreased Moderately ■ Increased Moderately ■ Increased Significantly



## **APPROACHES TO LEAS**







### RATE LEAS RESPONSE BASED ON EXPERIENCE DURING 2018-19



# **KEY LAW AND ORDER ISSUES AFFECTING BUSINESS CONFIDENCE – RANK WISE**













## **USE OF ARMORED VEHICLES**





# THANK YOU