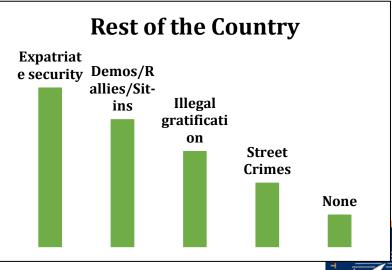

TY SITUATION VS CORRESPONDING PERIOD LAST YEAR: BUSINESS ASSESSMENT



## IS SECURITY AMONGST THE 'TOP 3 CONCERNS' FOR YOUR COMPANY



# PERCEPTION OF EMPLOYEES IN RESPECT OF THEIR PERSONAL SECURITY IN DAILY COMMMUTE AS COMPARED TO LAST YEAR





#### WERE OVERSEAS VISITORS LESS THAN PREVIOUS 12 MONTHS DUE TO COVID-19







#### **OVERSEAS VISITORS**







July, 2021

#### TREND OF SERIOUS CRIMES VS CORRESPONDING PERIOD LAST YEAR



# TREND OF STREET CRIMES IN RELATION TO YOUR ORGANIZATION/STAFF SINCE JUNE 2020.

■ Decreased Significantly ■ Decreased Moderately ■ Increased Moderately ■ Increased Significantly



## **APPROACHES TO LEAS**







### RATE LEAS RESPONSE BASED ON EXPERIENCE DURING 2018-19



# **KEY LAW AND ORDER ISSUES AFFECTING BUSINESS CONFIDENCE – RANK WISE**













## **USE OF ARMORED VEHICLES**





# THANK YOU