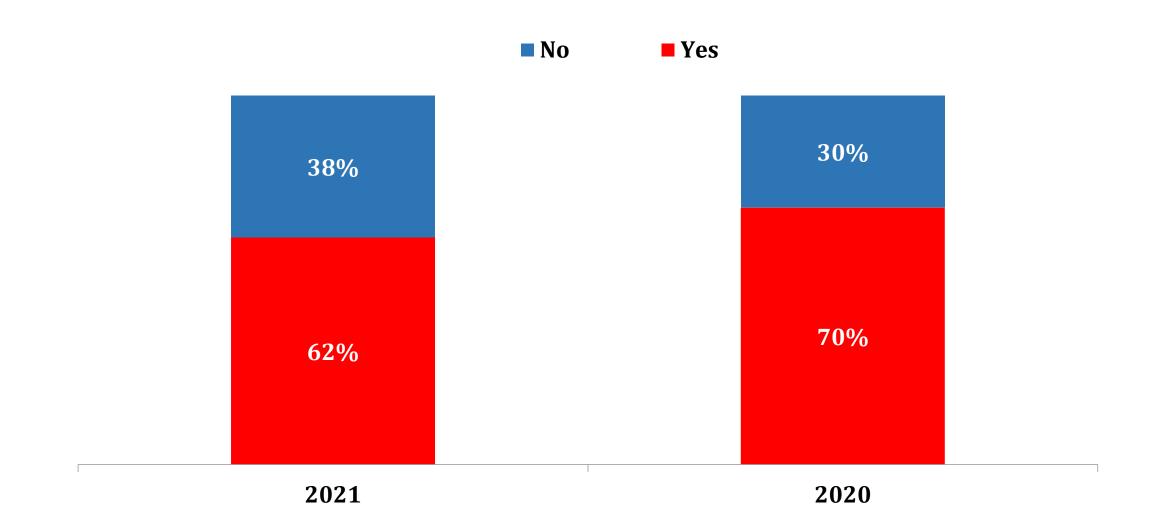

## OICCI MEMBERS SECURITY SURVEY 2021

#### **OVERVIEW OF CURRENT SECURITY ENVIRONMENT vs LAST YEAR**

\*Situation during June 2020 to May 2021 vs June 2019 to May 2020



# CURRENT SECURITY SITUATION VS CORRESPONDING PERIOD LAST YEAR: BUSINESS ASSESSMENT



## IS SECURITY AMONGST THE 'TOP 3 CONCERNS' FOR YOUR COMPANY



# PERCEPTION OF EMPLOYEES IN RESPECT OF THEIR PERSONAL SECURITY IN DAILY COMMMUTE AS COMPARED TO LAST YEAR





#### WERE OVERSEAS VISITORS LESS THAN PREVIOUS 12 MONTHS DUE TO COVID-19







#### **OVERSEAS VISITORS**







July, 2021

#### TREND OF SERIOUS CRIMES VS CORRESPONDING PERIOD LAST YEAR



# TREND OF STREET CRIMES IN RELATION TO YOUR ORGANIZATION/STAFF SINCE JUNE 2020.

■ Decreased Significantly ■ Decreased Moderately ■ Increased Moderately ■ Increased Significantly



## **APPROACHES TO LEAS**







### RATE LEAS RESPONSE BASED ON EXPERIENCE DURING 2018-19



# **KEY LAW AND ORDER ISSUES AFFECTING BUSINESS CONFIDENCE – RANK WISE**













## **USE OF ARMORED VEHICLES**





# THANK YOU