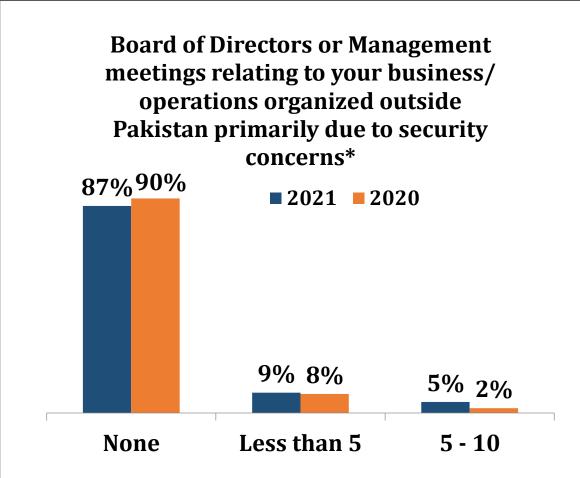

## OICCI MEMBERS SECURITY SURVEY 2021

#### **OVERVIEW OF CURRENT SECURITY ENVIRONMENT vs LAST YEAR**

\*Situation during June 2020 to May 2021 vs June 2019 to May 2020



# CURRENT SECURITY SITUATION VS CORRESPONDING PERIOD LAST YEAR: BUSINESS ASSESSMENT



## IS SECURITY AMONGST THE 'TOP 3 CONCERNS' FOR YOUR COMPANY



# PERCEPTION OF EMPLOYEES IN RESPECT OF THEIR PERSONAL SECURITY IN DAILY COMMMUTE AS COMPARED TO LAST YEAR





#### WERE OVERSEAS VISITORS LESS THAN PREVIOUS 12 MONTHS DUE TO COVID-19







#### **OVERSEAS VISITORS**







July, 2021

#### TREND OF SERIOUS CRIMES VS CORRESPONDING PERIOD LAST YEAR



# TREND OF STREET CRIMES IN RELATION TO YOUR ORGANIZATION/STAFF SINCE JUNE 2020.

■ Decreased Significantly ■ Decreased Moderately ■ Increased Moderately ■ Increased Significantly



## **APPROACHES TO LEAS**







### RATE LEAS RESPONSE BASED ON EXPERIENCE DURING 2018-19



# **KEY LAW AND ORDER ISSUES AFFECTING BUSINESS CONFIDENCE – RANK WISE**













## **USE OF ARMORED VEHICLES**





# THANK YOU