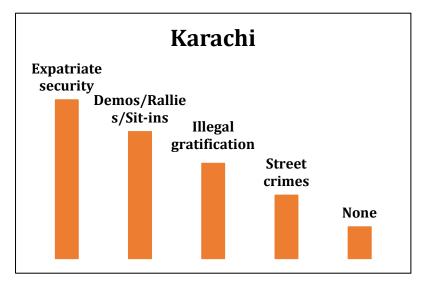

ENT SECURITY SITUATION VS CORRESPONDING PERIOD LAST YEAR: BUSINESS ASSESSMENT



## IS SECURITY AMONGST THE 'TOP 3 CONCERNS' FOR YOUR COMPANY



# PERCEPTION OF EMPLOYEES IN RESPECT OF THEIR PERSONAL SECURITY IN DAILY COMMMUTE AS COMPARED TO LAST YEAR





#### WERE OVERSEAS VISITORS LESS THAN PREVIOUS 12 MONTHS DUE TO COVID-19







#### **OVERSEAS VISITORS**







July, 2021

#### TREND OF SERIOUS CRIMES VS CORRESPONDING PERIOD LAST YEAR



# TREND OF STREET CRIMES IN RELATION TO YOUR ORGANIZATION/STAFF SINCE JUNE 2020.

■ Decreased Significantly ■ Decreased Moderately ■ Increased Moderately ■ Increased Significantly



## **APPROACHES TO LEAS**







### RATE LEAS RESPONSE BASED ON EXPERIENCE DURING 2018-19



# **KEY LAW AND ORDER ISSUES AFFECTING BUSINESS CONFIDENCE – RANK WISE**













## **USE OF ARMORED VEHICLES**





# THANK YOU