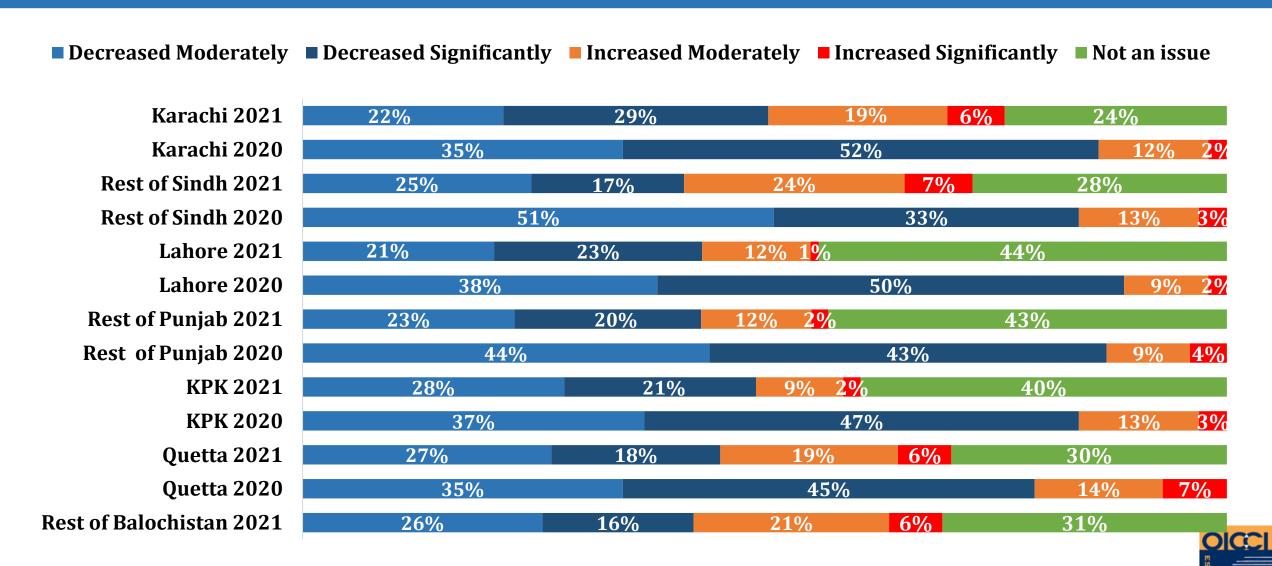

## OICCI MEMBERS SECURITY SURVEY 2021

#### **OVERVIEW OF CURRENT SECURITY ENVIRONMENT vs LAST YEAR**

\*Situation during June 2020 to May 2021 vs June 2019 to May 2020



# CURRENT SECURITY SITUATION VS CORRESPONDING PERIOD LAST YEAR: BUSINESS ASSESSMENT



## IS SECURITY AMONGST THE 'TOP 3 CONCERNS' FOR YOUR COMPANY



# PERCEPTION OF EMPLOYEES IN RESPECT OF THEIR PERSONAL SECURITY IN DAILY COMMMUTE AS COMPARED TO LAST YEAR





#### WERE OVERSEAS VISITORS LESS THAN PREVIOUS 12 MONTHS DUE TO COVID-19







#### **OVERSEAS VISITORS**







July, 2021

#### TREND OF SERIOUS CRIMES VS CORRESPONDING PERIOD LAST YEAR



# TREND OF STREET CRIMES IN RELATION TO YOUR ORGANIZATION/STAFF SINCE JUNE 2020.

■ Decreased Significantly ■ Decreased Moderately ■ Increased Moderately ■ Increased Significantly



## **APPROACHES TO LEAS**







### RATE LEAS RESPONSE BASED ON EXPERIENCE DURING 2018-19



# **KEY LAW AND ORDER ISSUES AFFECTING BUSINESS CONFIDENCE – RANK WISE**













## **USE OF ARMORED VEHICLES**





# THANK YOU