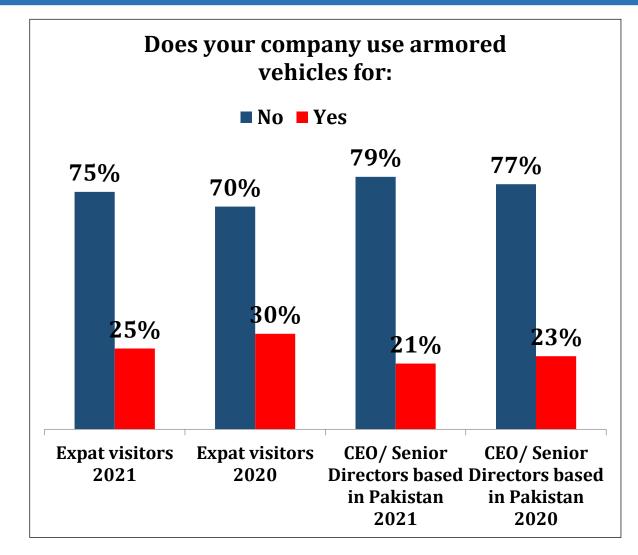

OD LAST YEAR: BUSINESS ASSESSMENT



## IS SECURITY AMONGST THE 'TOP 3 CONCERNS' FOR YOUR COMPANY



# PERCEPTION OF EMPLOYEES IN RESPECT OF THEIR PERSONAL SECURITY IN DAILY COMMMUTE AS COMPARED TO LAST YEAR





#### WERE OVERSEAS VISITORS LESS THAN PREVIOUS 12 MONTHS DUE TO COVID-19







#### **OVERSEAS VISITORS**







July, 2021

#### TREND OF SERIOUS CRIMES VS CORRESPONDING PERIOD LAST YEAR



# TREND OF STREET CRIMES IN RELATION TO YOUR ORGANIZATION/STAFF SINCE JUNE 2020.

■ Decreased Significantly ■ Decreased Moderately ■ Increased Moderately ■ Increased Significantly



## **APPROACHES TO LEAS**







### RATE LEAS RESPONSE BASED ON EXPERIENCE DURING 2018-19



# **KEY LAW AND ORDER ISSUES AFFECTING BUSINESS CONFIDENCE – RANK WISE**













## **USE OF ARMORED VEHICLES**





# THANK YOU