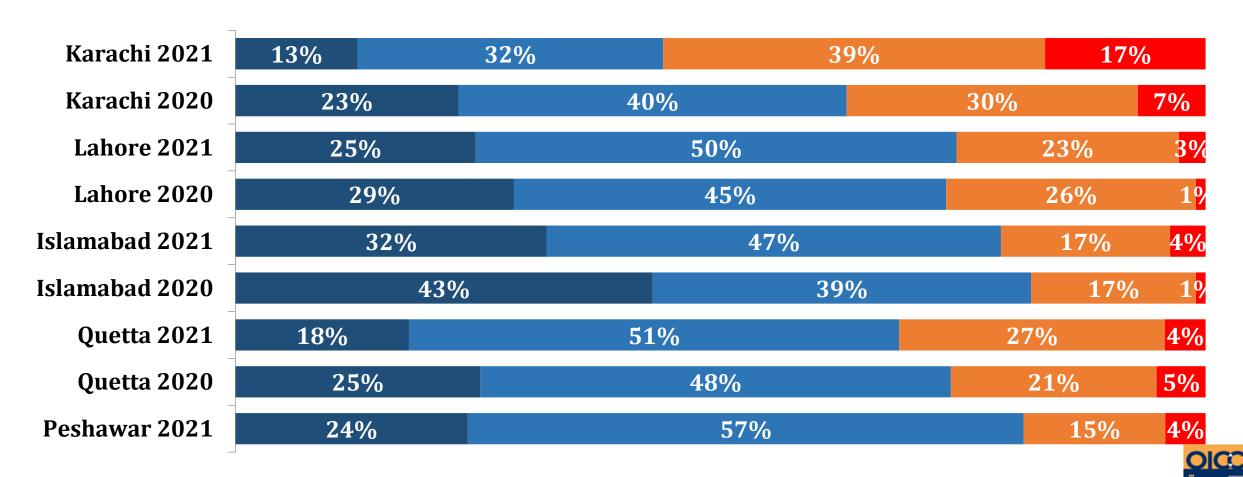

# TREND OF STREET CRIMES IN RELATION TO YOUR ORGANIZATION/STAFF SINCE JUNE 2020.

■ Decreased Significantly ■ Decreased Moderately ■ Increased Moderately ■ Increased Significantly