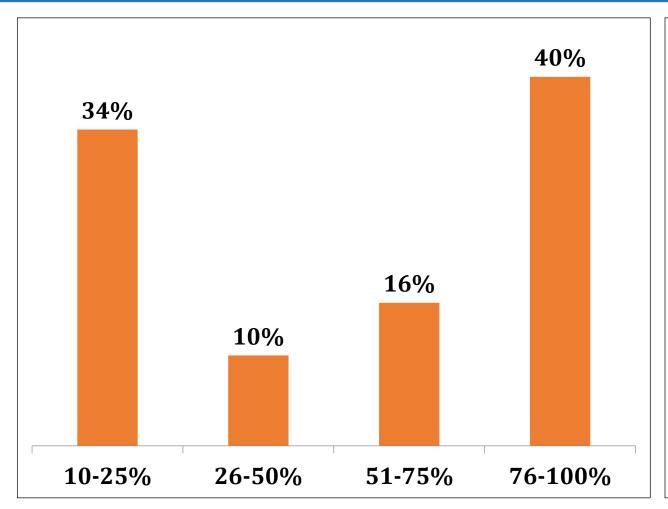

## OICCI MEMBERS SECURITY SURVEY 2021

#### **OVERVIEW OF CURRENT SECURITY ENVIRONMENT vs LAST YEAR**

\*Situation during June 2020 to May 2021 vs June 2019 to May 2020



# CURRENT SECURITY SITUATION VS CORRESPONDING PERIOD LAST YEAR: BUSINESS ASSESSMENT



## IS SECURITY AMONGST THE 'TOP 3 CONCERNS' FOR YOUR COMPANY



# PERCEPTION OF EMPLOYEES IN RESPECT OF THEIR PERSONAL SECURITY IN DAILY COMMMUTE AS COMPARED TO LAST YEAR





#### WERE OVERSEAS VISITORS LESS THAN PREVIOUS 12 MONTHS DUE TO COVID-19







#### **OVERSEAS VISITORS**







July, 2021

#### TREND OF SERIOUS CRIMES VS CORRESPONDING PERIOD LAST YEAR



# TREND OF STREET CRIMES IN RELATION TO YOUR ORGANIZATION/STAFF SINCE JUNE 2020.

■ Decreased Significantly ■ Decreased Moderately ■ Increased Moderately ■ Increased Significantly



## **APPROACHES TO LEAS**







### RATE LEAS RESPONSE BASED ON EXPERIENCE DURING 2018-19



# **KEY LAW AND ORDER ISSUES AFFECTING BUSINESS CONFIDENCE – RANK WISE**













## **USE OF ARMORED VEHICLES**





# THANK YOU