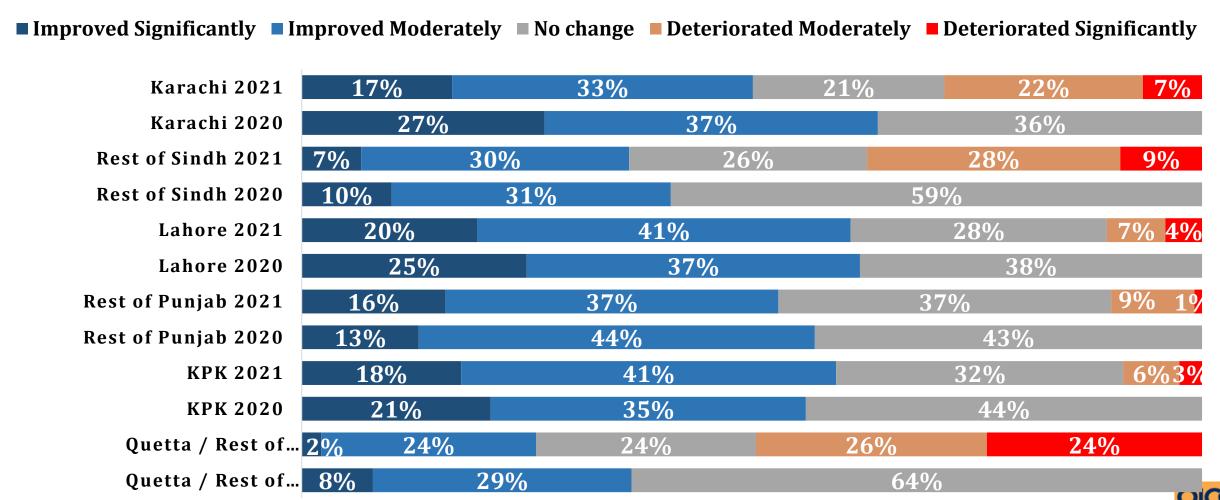

#### **OVERVIEW OF CURRENT SECURITY ENVIRONMENT vs LAST YEAR**

\*Situation during June 2020 to May 2021 vs June 2019 to May 2020