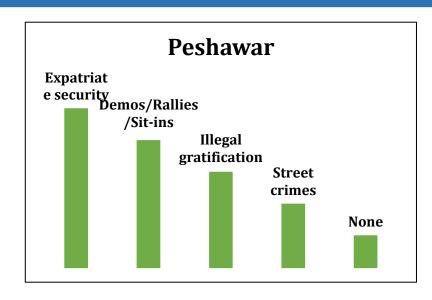

SECURITY SITUATION VS CORRESPONDING PERIOD LAST YEAR: BUSINESS ASSESSMENT



## IS SECURITY AMONGST THE 'TOP 3 CONCERNS' FOR YOUR COMPANY



# PERCEPTION OF EMPLOYEES IN RESPECT OF THEIR PERSONAL SECURITY IN DAILY COMMMUTE AS COMPARED TO LAST YEAR





#### WERE OVERSEAS VISITORS LESS THAN PREVIOUS 12 MONTHS DUE TO COVID-19







#### **OVERSEAS VISITORS**







July, 2021

#### TREND OF SERIOUS CRIMES VS CORRESPONDING PERIOD LAST YEAR



# TREND OF STREET CRIMES IN RELATION TO YOUR ORGANIZATION/STAFF SINCE JUNE 2020.

■ Decreased Significantly ■ Decreased Moderately ■ Increased Moderately ■ Increased Significantly



## **APPROACHES TO LEAS**







### RATE LEAS RESPONSE BASED ON EXPERIENCE DURING 2018-19



# **KEY LAW AND ORDER ISSUES AFFECTING BUSINESS CONFIDENCE – RANK WISE**













## **USE OF ARMORED VEHICLES**





# THANK YOU